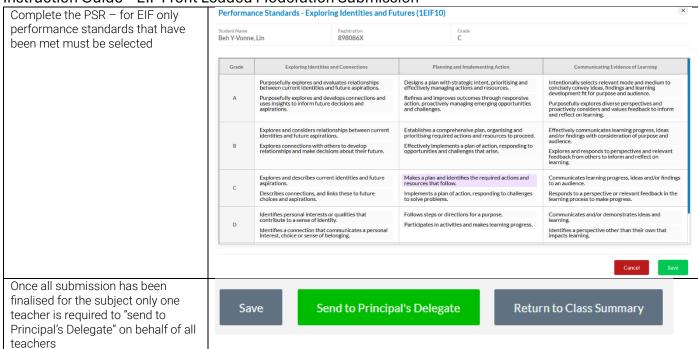

## Instruction Guide - EIF Front Loaded Moderation Submission Under the Class Summary list, you'll **SACE Class Summary** find a link labelled 'Moderation Submissions.' Please click on it. Information All teachers (regardless of class • Enrolments for Stage 1 subjects (results due June) may not be entered/modified after Friday, 20 June 2025 number) will use this link to navigate to a combined sample submission ♠ Information: Moderation Submissions. page. • This subject requires a sample to be submitted for Stage 1 Moderation by due date: 01 May 2025. <Not Set> Ms A Smart 1EIF10 Exploring Identities and Futures Delete Selected | Withdraw Selected 398187F 210211 Aartsen, JILL ALEXANDRIA E Barker, RYAN ANDREW 696319W 210054 Е 210125 Borg, Clarkson Douglas 341510T Е 507193J 210075 Braid, SHAUN BORG F Number of Students: 4 Select All I Clear All Delete Selected | Withdraw Selected Edit SACE Class | Add Students to Class | Add Students to Class | Your class information appears at Sample submission the top of the screen **Exploring Identities and Futures** 1EIF10 Teaching school, starting 1. semester and results due (i) For further information and 2. Status guidance see below 3. Submission due date Stage 1 Moderation -Teacher materials - LAP, task sheets etc Unactioned 01 May 2025 Important Note: Moderation sample - up to 6 student samples selected by a school to represent the school's asse grades. If there are no results in the C and D grades, schools should select student work from the adjacent grades Submission of samples and PSR Registration Grade Student materials information EIF Front loaded moderal . Aartsen, JILL ALEXANDRIA 398187F C PS 士 人 1 1. Students appear in class lists С 🗸 ± 🛴 1 EIF Front loaded moderal . Barker, RYAN ANDREW 696319W PS on a combined submission screen c 🗸 EIF Front loaded moderal . **H** ] 1 Borg, Clarkson Douglas 341510T PS 2. Class number – if multiple Braid, SHAUN BORG classes your class will appear at the top of the list Grades must be entered before any samples can be uploaded. Other teachers can see all uploads once the teacher submitting selects the "save" button. PSR - Performance Standards Student samples uploaded using the naming convention. Sample type – please select 6. EIF front loaded moderation for EIF only