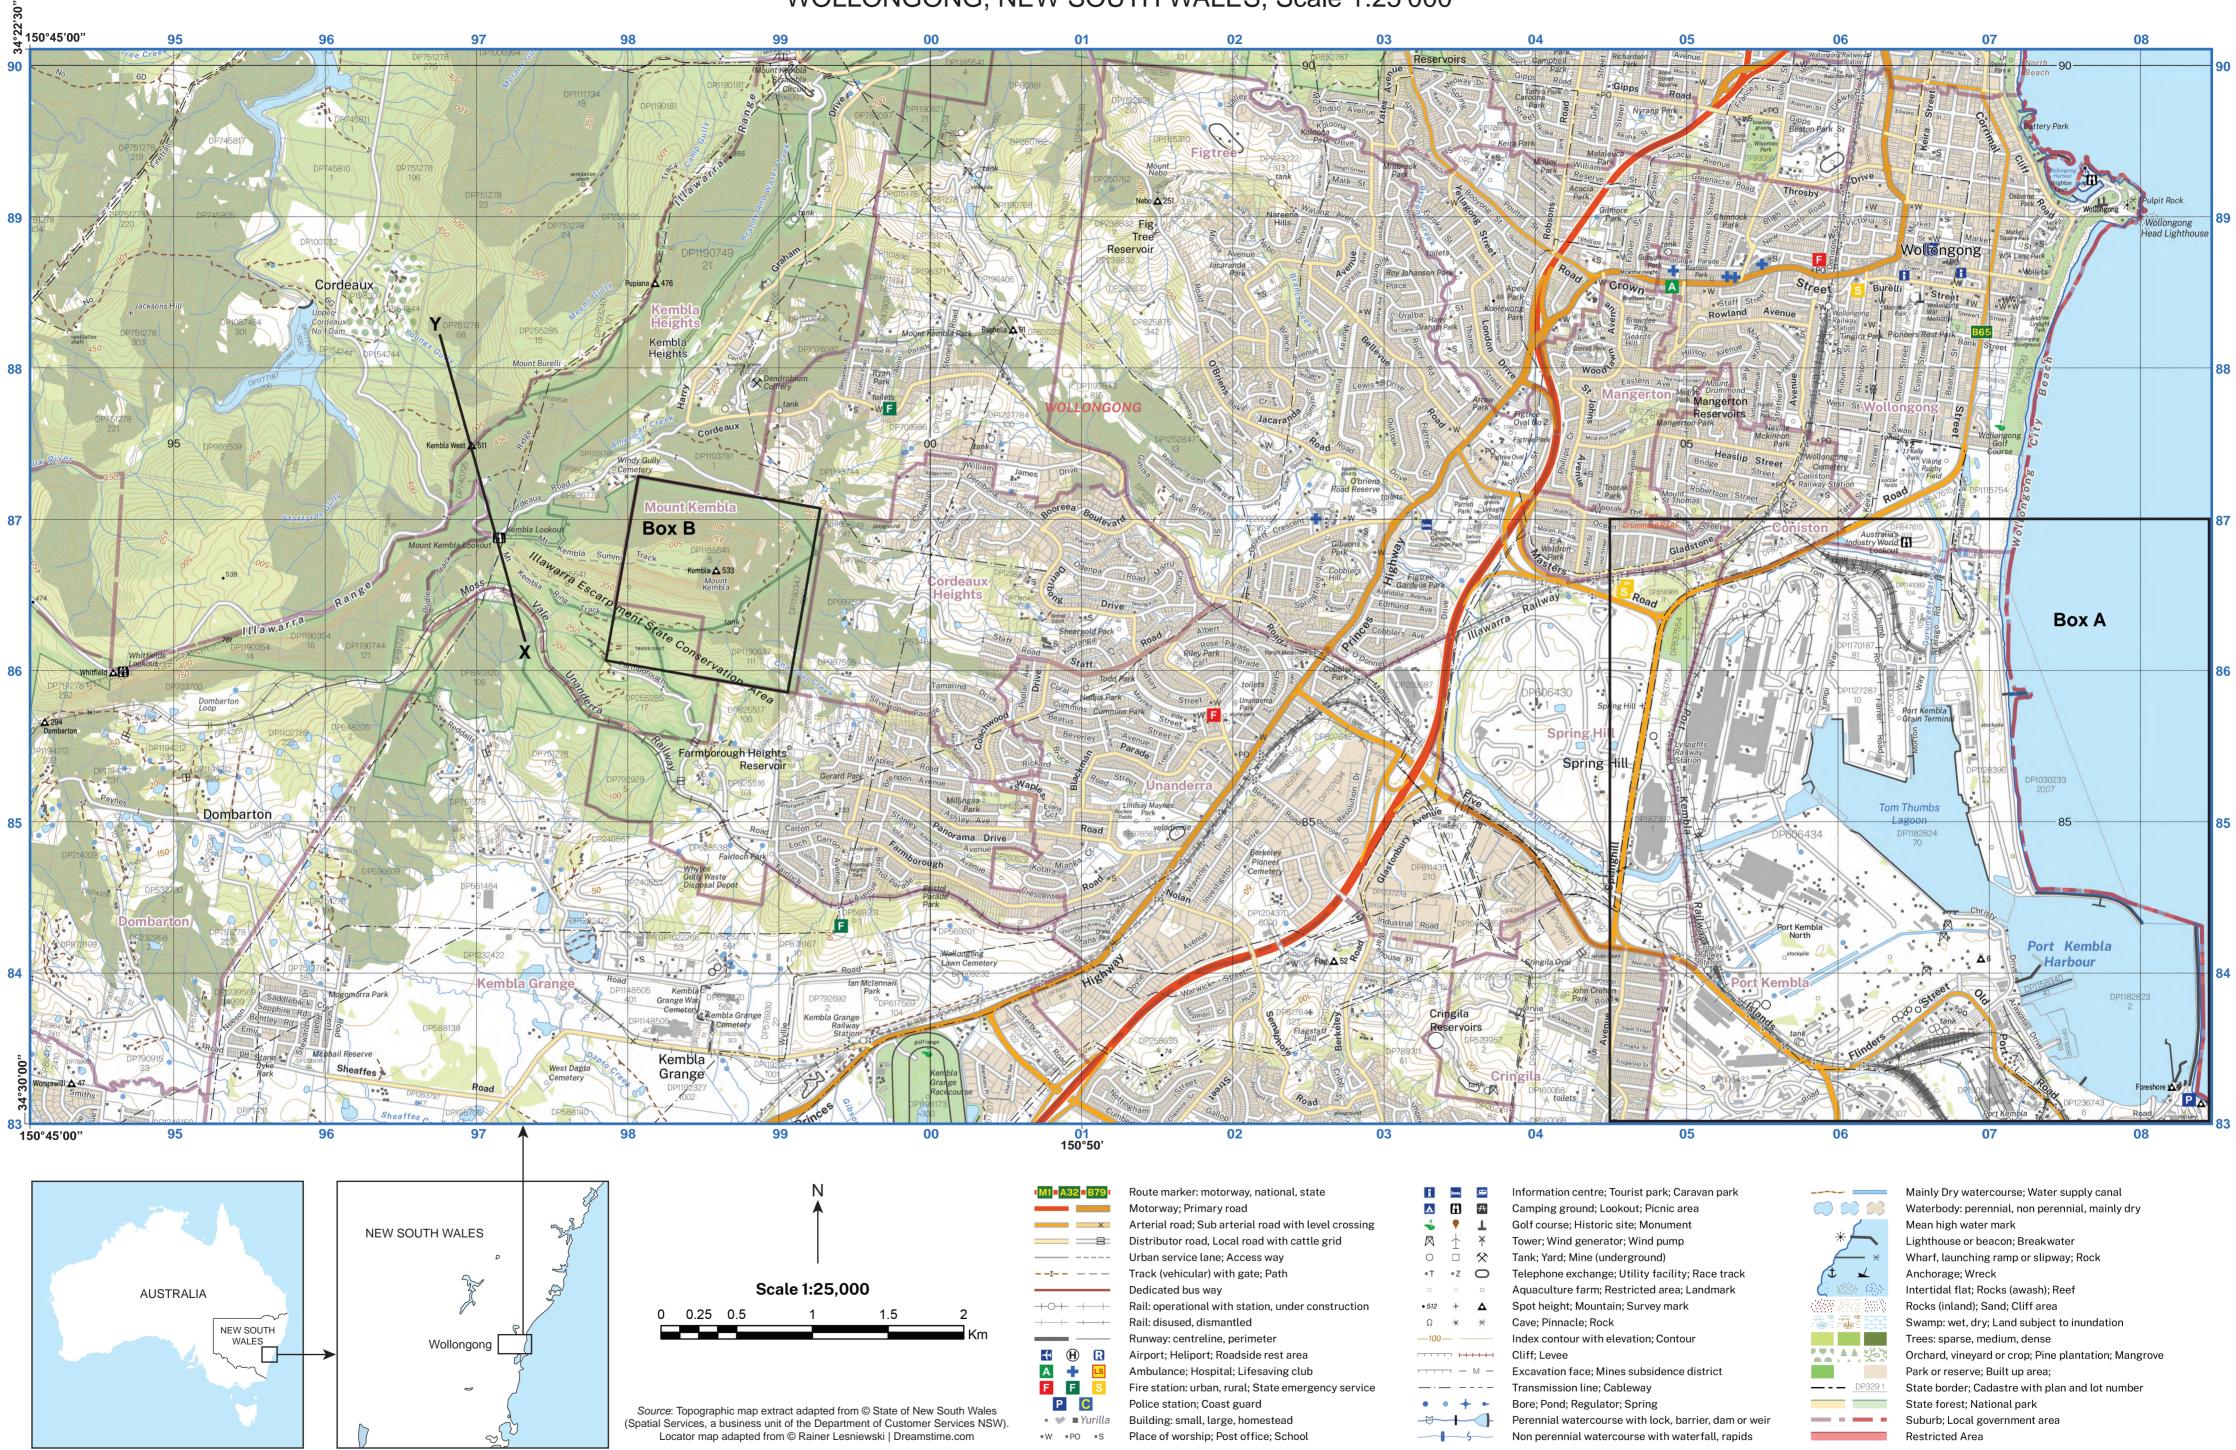

## WOLLONGONG, NEW SOUTH WALES, Scale 1:25 000

| i               | l:i   | 慶         | Inform   |
|-----------------|-------|-----------|----------|
| Δ               | æ     | 77        | Campi    |
| -               | •     | 1         | Golfc    |
| 凤               | $\pm$ | ¥         | Tower    |
| 0               |       | $\propto$ | Tank;    |
| • T             | =Z    | 0         | Teleph   |
| 0               |       | 0         | Aquad    |
| • 512           | +     | Δ         | Spot h   |
| Ω               | *     | ×         | Cave;    |
| —100—           |       |           | Index    |
| <b>-++++</b> -4 |       |           | Cliff; L |
| — — М —         |       |           | Excav    |
| <u> </u>        |       |           | Transr   |
| • • + •         |       |           | Bore; I  |
|                 |       |           | Peren    |
|                 |       | <u> </u>  | Non p    |
|                 |       |           |          |

| Information centre; Tourist park; Caravan park   |
|--------------------------------------------------|
| Camping ground; Lookout; Picnic area             |
| Golf course; Historic site; Monument             |
| Tower; Wind generator; Wind pump                 |
| Tank; Yard; Mine (underground)                   |
| Telephone exchange; Utility facility; Race track |
| Aquaculture farm; Restricted area; Landmark      |
| Spot height; Mountain; Survey mark               |
| Cave; Pinnacle; Rock                             |
| Index contour with elevation; Contour            |
| Cliff; Levee                                     |
| Excavation face; Mines subsidence district       |

| Vaterbody: perennial, non perennial, mainly dry   |
|---------------------------------------------------|
| 1ean high water mark                              |
| ighthouse or beacon; Breakwater                   |
| Vharf, launching ramp or slipway; Rock            |
| nchorage; Wreck                                   |
| ntertidal flat; Rocks (awash); Reef               |
| locks (inland); Sand; Cliff area                  |
| wamp: wet, dry; Land subject to inundation        |
| rees: sparse, medium, dense                       |
| )rchard, vineyard or crop; Pine plantation; Mangi |
| Park or reserve; Built up area;                   |
| tate border; Cadastre with plan and lot number    |
| State forest; National park                       |