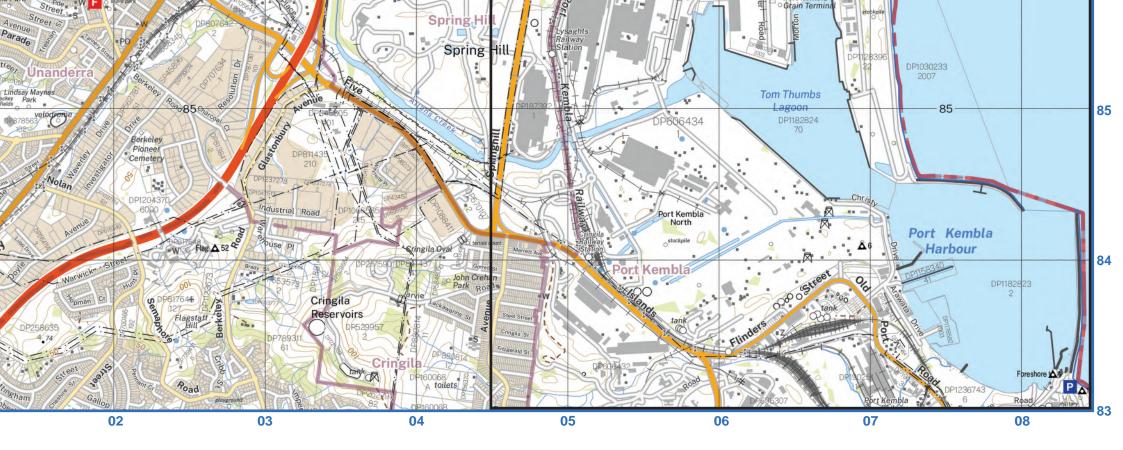

## SACE Board of South Australia

Sheet of additional material to accompany the 2024 Geography examination

## WOLLONGONG, NEW SOL

## JTH WALES, Scale 1:25 000

| Route marker: motorway, national, state              |   |
|------------------------------------------------------|---|
| Motorway; Primary road                               |   |
| Arterial road; Sub arterial road with level crossing |   |
| Distributor road, Local road with cattle grid        |   |
| Urban service lane; Access way                       |   |
| Track (vehicular) with gate; Path                    |   |
| Dedicated bus way                                    |   |
| Rail: operational with station, under construction   |   |
| Rail: disused, dismantled                            |   |
| Runway: centreline, perimeter                        |   |
| Airport; Heliport; Roadside rest area                | 1 |
| Ambulance; Hospital; Lifesaving club                 | 1 |
| Fire station: urban, rural; State emergency service  |   |
| Police station; Coast guard                          |   |
| Building: small, large, homestead                    |   |
|                                                      |   |