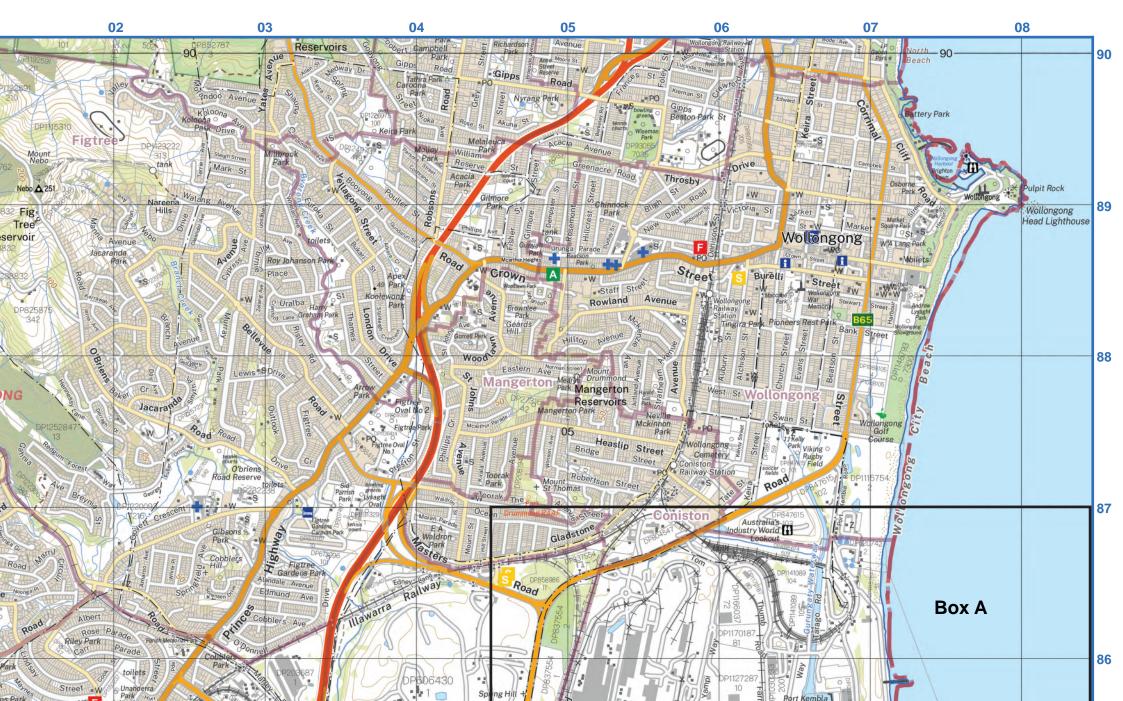

## SACE Board of South Australia

Sheet of additional material to accompany the 2024 Geography examination

## WOLLONGONG, NEW SOL

## JTH WALES, Scale 1:25 000

| Route marker: motorway, national, state              |   |
|------------------------------------------------------|---|
| Motorway; Primary road                               |   |
| Arterial road; Sub arterial road with level crossing |   |
| Distributor road, Local road with cattle grid        |   |
| Urban service lane; Access way                       |   |
| Track (vehicular) with gate; Path                    |   |
| Dedicated bus way                                    |   |
| Rail: operational with station, under construction   |   |
| Rail: disused, dismantled                            |   |
| Runway: centreline, perimeter                        |   |
| Airport; Heliport; Roadside rest area                | 1 |
| Ambulance; Hospital; Lifesaving club                 | 1 |
| Fire station: urban, rural; State emergency service  |   |
| Police station; Coast guard                          |   |
| Building: small, large, homestead                    |   |
|                                                      |   |