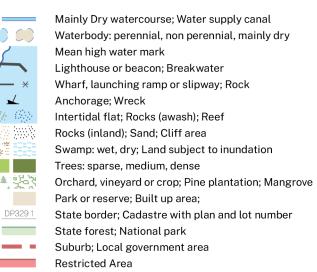

## JTH WALES, Scale 1:25 000

| Route marker: motorway, national, state              |   |
|------------------------------------------------------|---|
| Motorway; Primary road                               |   |
| Arterial road; Sub arterial road with level crossing |   |
| Distributor road, Local road with cattle grid        |   |
| Urban service lane; Access way                       |   |
| Track (vehicular) with gate; Path                    |   |
| Dedicated bus way                                    |   |
| Rail: operational with station, under construction   |   |
| Rail: disused, dismantled                            |   |
| Runway: centreline, perimeter                        |   |
| Airport; Heliport; Roadside rest area                | 1 |
| Ambulance; Hospital; Lifesaving club                 | 1 |
| Fire station: urban, rural; State emergency service  |   |
| Police station; Coast guard                          |   |
| Building: small, large, homestead                    |   |
|                                                      |   |

Place of worship; Post office; School

| Δ     | æ          | Ŧ         | Camping ground; Lookout; Picnic area             |
|-------|------------|-----------|--------------------------------------------------|
| 4     | •          | 1         | Golf course; Historic site; Monument             |
| 冈     | $\uparrow$ | ¥         | Tower; Wind generator; Wind pump                 |
| 0     |            | $\propto$ | Tank; Yard; Mine (underground)                   |
| = T   | =Z         | 0         | Telephone exchange; Utility facility; Race track |
| 0     | 0          | 0         | Aquaculture farm; Restricted area; Landmark      |
| • 512 | +          | Δ         | Spot height; Mountain; Survey mark               |
| Ω     | *          | ×         | Cave; Pinnacle; Rock                             |
| -100  |            |           | Index contour with elevation; Contour            |
| ····  |            |           | Cliff; Levee                                     |
|       |            | м —       | Excavation face; Mines subsidence district       |
|       |            |           |                                                  |

æ

- --- Transmission line; Cableway
- Bore; Pond; Regulator; Spring

Perennial watercourse with lock, barrier, dam or weir

Non perennial watercourse with waterfall, rapids

Information centre; Tourist park; Caravan park

\*\*