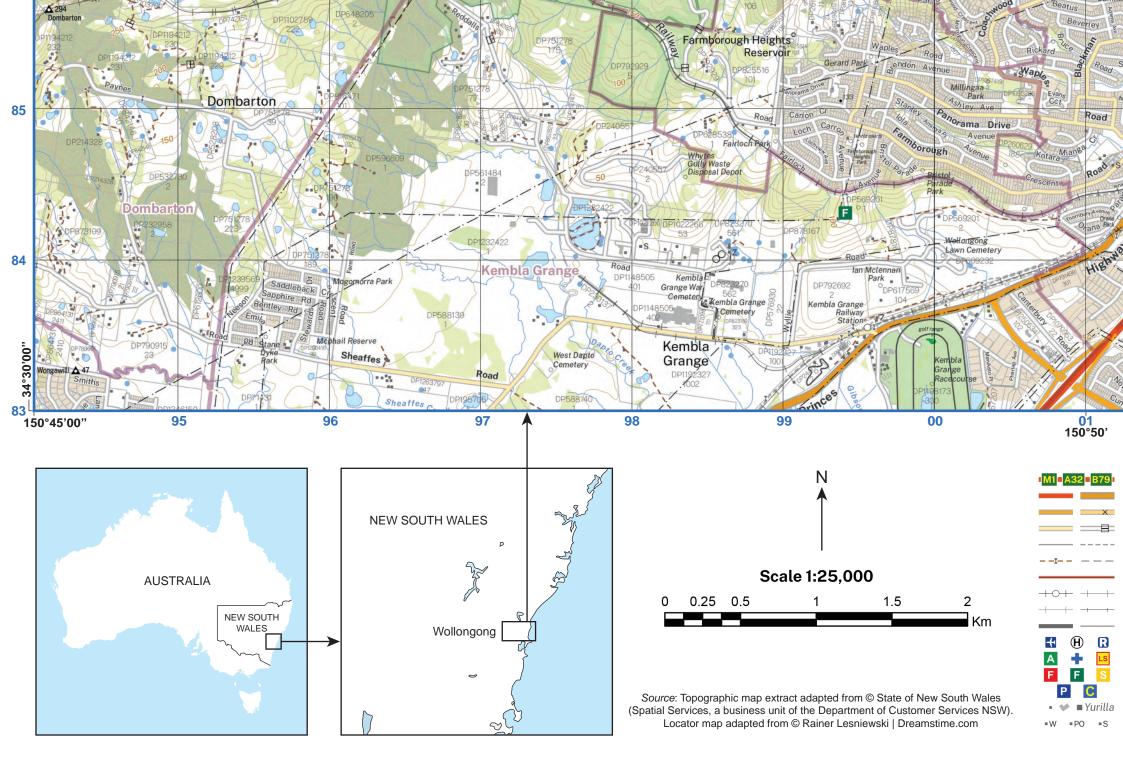

## SACE Board of South Australia

Sheet of additional material to accompany the 2024 Geography examination

## WOLLONGONG, NEW SOL

## JTH WALES, Scale 1:25 000

| Route marker: motorway, national, state              |   |
|------------------------------------------------------|---|
| Motorway; Primary road                               |   |
| Arterial road; Sub arterial road with level crossing |   |
| Distributor road, Local road with cattle grid        |   |
| Urban service lane; Access way                       |   |
| Track (vehicular) with gate; Path                    |   |
| Dedicated bus way                                    |   |
| Rail: operational with station, under construction   |   |
| Rail: disused, dismantled                            |   |
| Runway: centreline, perimeter                        |   |
| Airport; Heliport; Roadside rest area                | 1 |
| Ambulance; Hospital; Lifesaving club                 | 1 |
| Fire station: urban, rural; State emergency service  |   |
| Police station; Coast guard                          |   |
| Building: small, large, homestead                    |   |
|                                                      |   |