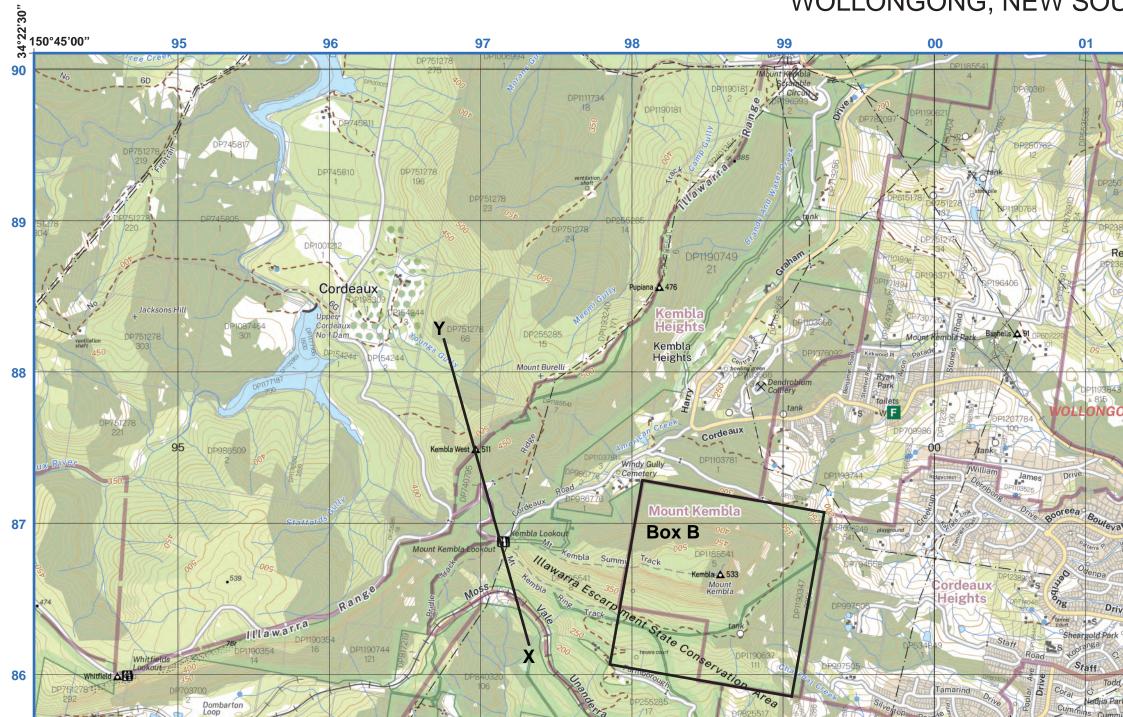

## SACE Board of South Australia

Sheet of additional material to accompany the 2024 Geography examination

## WOLLONGONG, NEW SOL

## JTH WALES, Scale 1:25 000

| Route marker: motorway, national, state              |   |
|------------------------------------------------------|---|
| Motorway; Primary road                               |   |
| Arterial road; Sub arterial road with level crossing |   |
| Distributor road, Local road with cattle grid        |   |
| Urban service lane; Access way                       |   |
| Track (vehicular) with gate; Path                    |   |
| Dedicated bus way                                    |   |
| Rail: operational with station, under construction   |   |
| Rail: disused, dismantled                            |   |
| Runway: centreline, perimeter                        |   |
| Airport; Heliport; Roadside rest area                | 1 |
| Ambulance; Hospital; Lifesaving club                 | 1 |
| Fire station: urban, rural; State emergency service  |   |
| Police station; Coast guard                          |   |
| Building: small, large, homestead                    |   |
|                                                      |   |